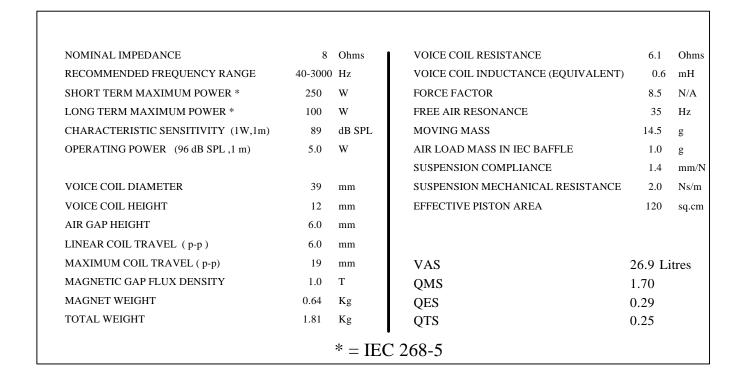

## P17REX/P

P17REX/P is a 6,5" High Fidelity woofer with an injection moulded metal chassis. A polypropylene based cone, a bullet shaped phase plug and a high loss rubber surround are carefully matched to each other, resulting in an outstandingly smooth frequency response. The unit has a high power handling capacity due to its relatively large voice coil diameter. The magnet system has a T-shaped cross section of the pole piece for low modulation distortion. The phase plug reduces compression due to temperature variations in the voice coil, eliminates resonances that would occur in the volume between the dust cap and the pole piece and increases the long term power handling capacity. A large magnet system provides high efficiency and low Q.