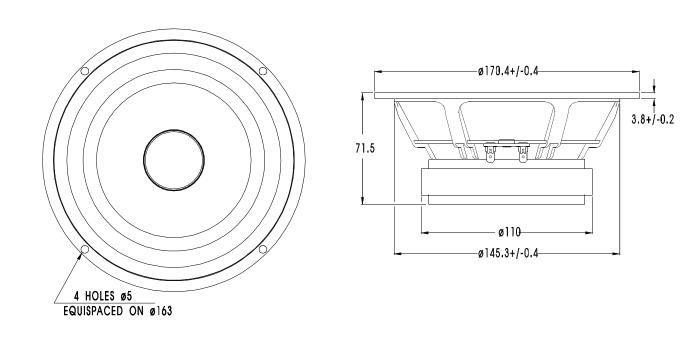

## P17REX/P

P17REX/P is a 6,5" High Fidelity woofer with an injection moulded metal chassis. A polypropylene based cone, a bullet shaped phase plug and a high loss rubber surround are carefully matched to each other, resulting in an outstandingly smooth frequency response. The unit has a high power handling capacity due to its relatively large voice coil diameter. The magnet system has a T-shaped cross section of the pole piece for low modulation distortion. The phase plug reduces compression due to temperature variations in the voice coil, eliminates resonances that would occur in the volume between the dust cap and the pole piece and increases the long term power handling capacity. A large magnet system provides high efficiency and low Q.