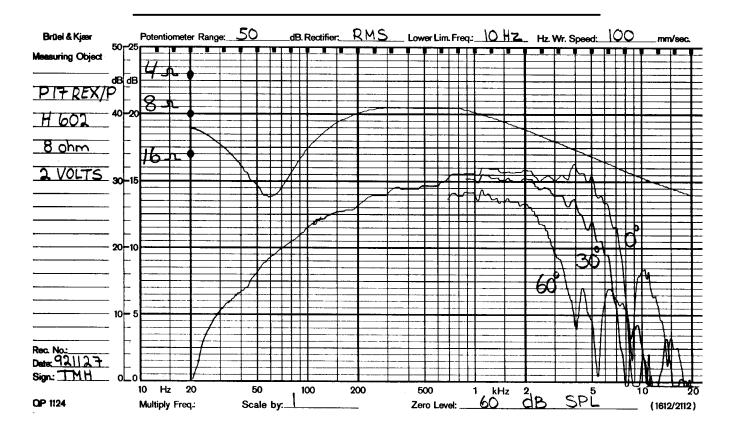

| NOTES |  |  |  |
|-------|--|--|--|
|       |  |  |  |
|       |  |  |  |
|       |  |  |  |
|       |  |  |  |

OCT. 96 W17-412

Response curve recorded in anechoic chamber (Free-field, 4 pi radiation) with 0.5m microphone distance. The loudspeaker is mounted in a closed box of 12 l net volume.